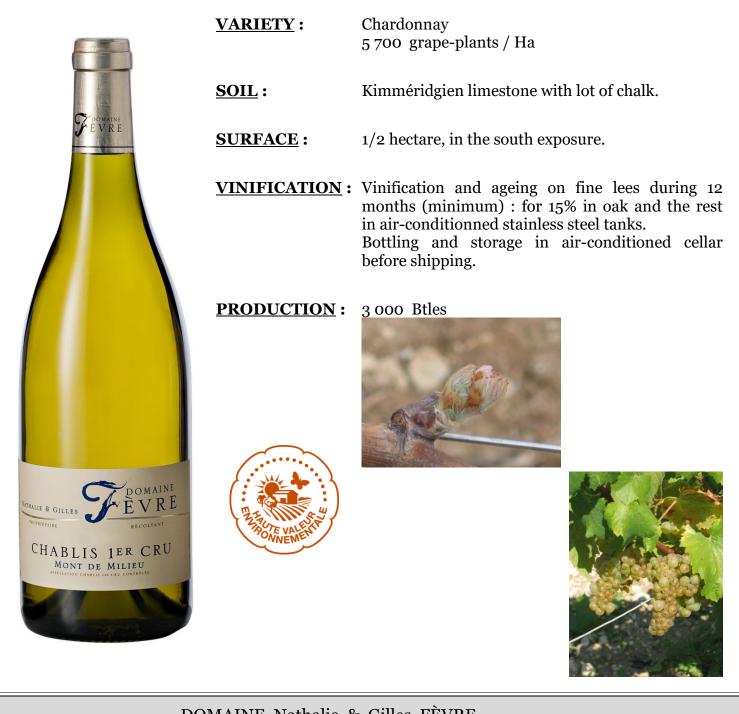

## CHABLIS PREMIER CRU MONT DE MILIEU

Located on the southern border of the Grand Cru Chablis, the vineyards are situated on the right bank of the Serein, giving southern exposure for excellent ripening. This Premier Cru is one of the most well known from Chablis and is one of the excellent range of wines produced by Nathalie and Gilles.

Lovely golden yellow colours, it has a elegant and discreet nose. In the mouth, the combination of richness and minerality, gives a wine of great finesse and style.

DOMAINE Nathalie & Gilles FÈVRE Route de Chablis 89 800 FONTENAY-PRÈS-CHABLIS Tél : (+33) 3 86 18 94 47 Fax : (+33) 3 86 18 96 92 e-mail : <u>Fevregilles@wanadoo.fr</u> <u>www.nathalieetgillesfevre.com</u>